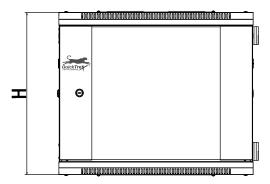

**Front View** 

**Back View** 

**Top View** 

4U: 600X550X277.75(H)

6U: 600X550X366.65(H)

9U: 600X550X500(H)

12U: 600X550X633.35(H)

Material: SPCC Quality Cold Rolled Steel Loading