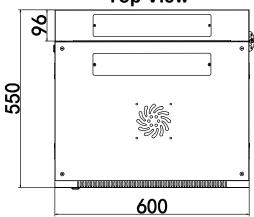

**Front View** 

**Back View** 

**Top View** 

4U: 600X550X277.75(H)

6U: 600X550X366.65(H)

9U: 600X550X500(H)

12U: 600X550X633.35(H)

Material: SPCC Quality Cold Rolled Steel Loading